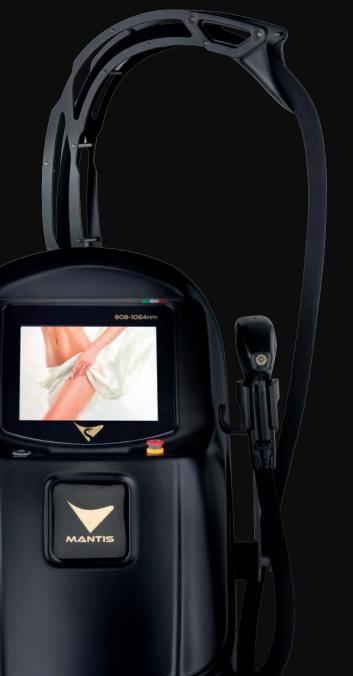

Diode laser Mantis HR Black Mamba is your best ally for laser epilation for all phototypes.

The **highest degree of performance** using a **single handpiece** that operates at two levels of depth.

This allows to treat a **wider range of clients** throughout the year, and is delicate on the skin.

## All the Mantis technology in just one, single handpiece.

The patented source and low weight allow the **Black Mamba handpiece** the highest degrees of performance, making the treatment a unique, pleasurable experience for the operator.