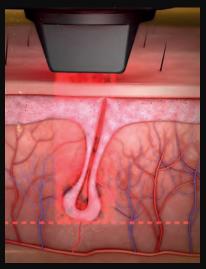

The inclusion of the 1064YAG wavelength allows a lower absorption by the melanin to guarantee deeper action.

This feature permits safe and complete epilation even on darker phototypes and on tanned skins.

## Dual wavelength. Power, control, safety.

The 808 wavelength has an intense absorption of melanin and a deep action in the follicle. The 1064 YAG wavelength has a low absorption of melanin and even a deeper photoepilation, reaching beyond the bulb, also the papilla.