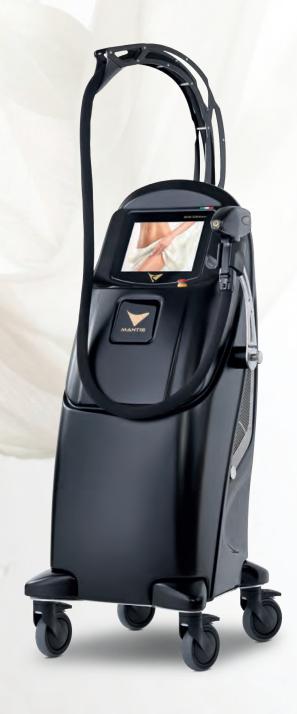

## Dual wavelength. Power, control, safety.

The 808 wavelength has an intense absorption of melanin and a deep action in the follicle. The 1064 YAG wavelength has a low absorption of melanin and even a deeper photoepilation, reaching beyond the bulb, also the papilla.