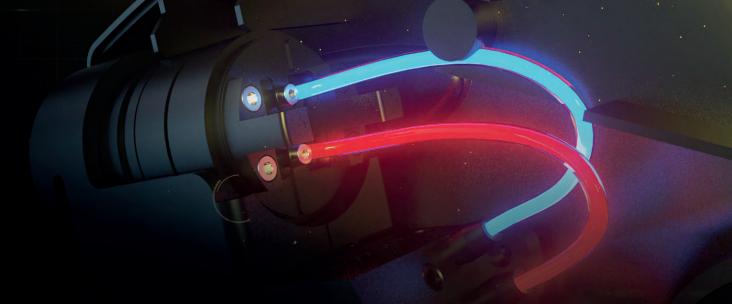

## Dual wavelength. Power, control, safety.

The 808 wavelength has an intense absorption of melanin and a deep action in the follicle. The 1064 YAG wavelength has a low absorption of melanin and even a deeper photoepilation, reaching beyond the bulb, also the papilla.