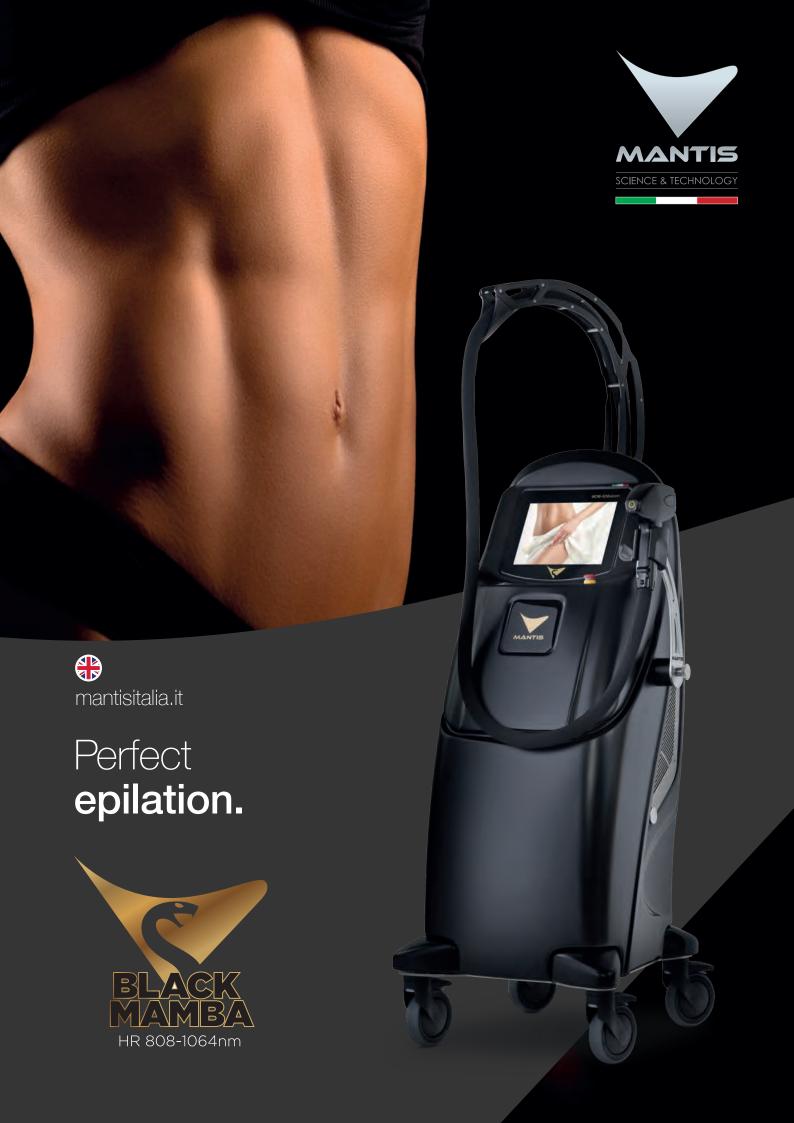

Diode laser Mantis HR Black Mamba is your best ally for laser epilation for all phototypes.

The **highest degree of performance** using a **single handpiece** that operates at two levels of depth.

This allows to treat a **wider range of clients** throughout the year, and is delicate on the skin.

## All the Mantis technology in just one, single handpiece.

The patented source and low weight allow the **Black Mamba handpiece** the highest degrees of performance, making the treatment a unique, pleasurable experience for the operator.