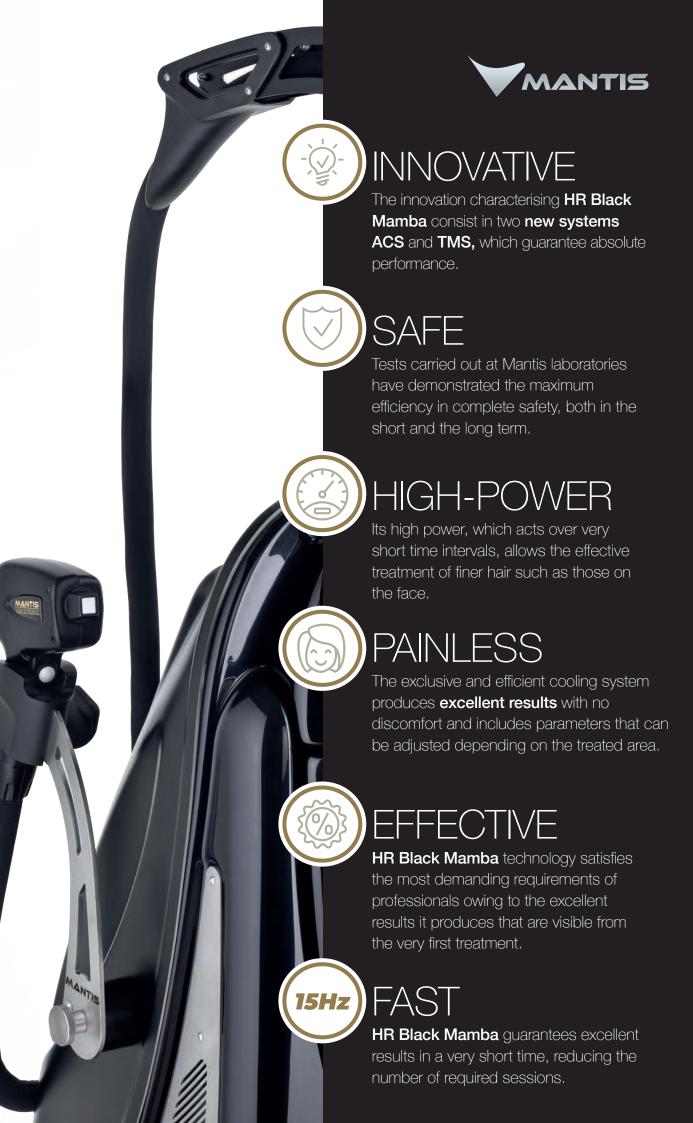

Diode laser Mantis HR Black Mamba is your best ally for laser epilation for all phototypes.

The **highest degree of performance** using a **single handpiece** that operates at two levels of depth.

This allows to treat a **wider range of clients** throughout the year, and is delicate on the skin.

## All the Mantis technology in just one, single handpiece.

The patented source and low weight allow the **Black Mamba handpiece** the highest degrees of performance, making the treatment a unique, pleasurable experience for the operator.