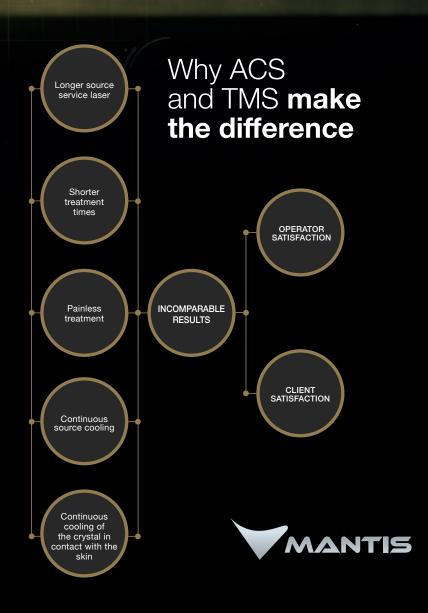

## New Dynamic Cooling System

An exclusive dynamic cooling system allows HR Black Mamba to maintain the highest degrees of performance throughout the treatment, guaranteeing the same temperature from the first pulse to the last on the skin, even in the most sensitive areas.

The thermal capacity of the laser source is enhanced by the ACS - Active Cooling System, guaranteeing virtually unlimited treatment times and increasing the thermal capacity of the entire laser system.

The software electronically controls the temperature and measures the water flow, thus making it possible to prevent the most common faults that tend to occur in less evolved laser systems.

Safe treatment on all phototypes. Fast and painless results.