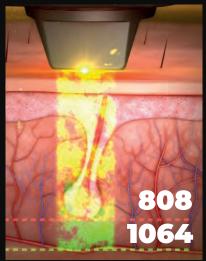

The inclusion of the 1064YAG wavelength allows a lower absorption by the melanin to guarantee deeper action.

This feature permits safe and complete epilation even on darker phototypes and on tanned skins.

## Dual wavelength. Power, control, safety.

The 808 wavelength has an intense absorption of melanin and a deep action in the follicle. The 1064 YAG wavelength has a low absorption of melanin and even a deeper photoepilation, reaching beyond the bulb, also the papilla.